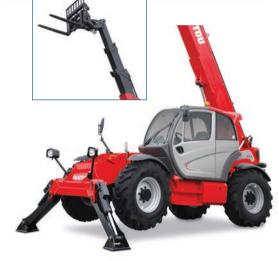

#### MANITOU TELEHANDLERS RANGE FROM 6M TO 18M

DIESEL CEMENT MIXER VARIOUS SIZES AVAILABLE