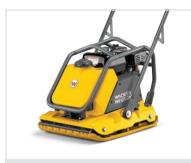

#### VIBRATING PLATE 12" TO 20" AVAILABLE

SCISSOR KERB GRAB MANUAL AVAILABLE

SITE LASER LEVEL

PIPE LASER LEVEL FITS A 100MM (4") PIPE