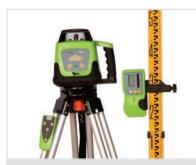

#### VIBRATING PLATE 12" TO 20" AVAILABLE

SCISSOR KERB GRAB MANUAL AVAILABLE

SITE LASER LEVEL

PIPE LASER LEVEL FITS A 100MM (4") PIPE