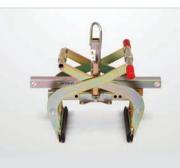

#### VIBRATING PLATE 12" TO 20" AVAILABLE

SCISSOR KERB GRAB MANUAL AVAILABLE

SITE LASER LEVEL

PIPE LASER LEVEL FITS A 100MM (4") PIPE