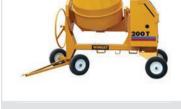

#### MANITOU TELEHANDLERS RANGE FROM 6M TO 18M

DIESEL CEMENT MIXER VARIOUS SIZES AVAILABLE