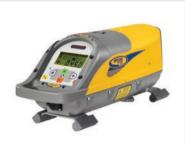

#### VIBRATING PLATE 12" TO 20" AVAILABLE

SCISSOR KERB GRAB MANUAL AVAILABLE

SITE LASER LEVEL

PIPE LASER LEVEL FITS A 100MM (4") PIPE