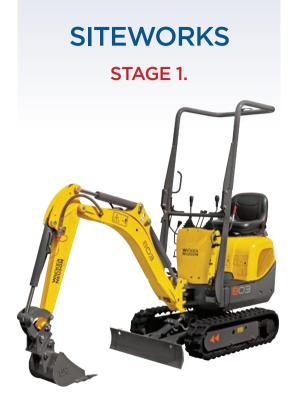

# FOUNDATION TO FINISH!

BANN HIRE & SALES, YOUR HOME BUILD PARTNER



WWW.BANNHIRE.CO.UK



WACKER NEUSON 1T EXCAVATOR



EXCAVATORS FULL RANGE 1T TO 20T



DUMPERS FULL RANGE 1T TO 10T



CHEMICAL TOILET SERVICED ONCE A WEEK

CONTAINERS SAFE & SECURE STORAGE

WWW.BANNHIRE.CO.UK

#### INFO@BANNHIRE.CO.UK

#### ROAD TOW WOOD CHIPPER

WATER PUMP - SUBMERSIBLE 2" TO 6" DIESEL HIGH FLOW

La contra

#### MANITOU TELEHANDLERS RANGE FROM 6M TO 18M







DIESEL CEMENT MIXER VARIOUS SIZES AVAILABLE



# SITEWORKS

STAGE 2.

WWW.BANNHIRE.CO.UK

## **CONSTRUCTION**

STAGE 3.





**KWIK STAGE** 

**GENERATORS** FROM 3KVA TO 100KVA

**FENCE PANELS CONSIDER SITE SECURITY** 

**SINGLE & DOUBLE WIDTH** 



**ALUMINIUM TOWERS** 



CONCRETE SAW - RANGE OF PETROL DISC CUTTERS



WALL CHASER - TRACK WALLS FOR CABLING



BREAKERS SMALL & LARGE HAMMERS



DEHUMIDIFIER - REMOVE 21LTRS MOISTURE PER